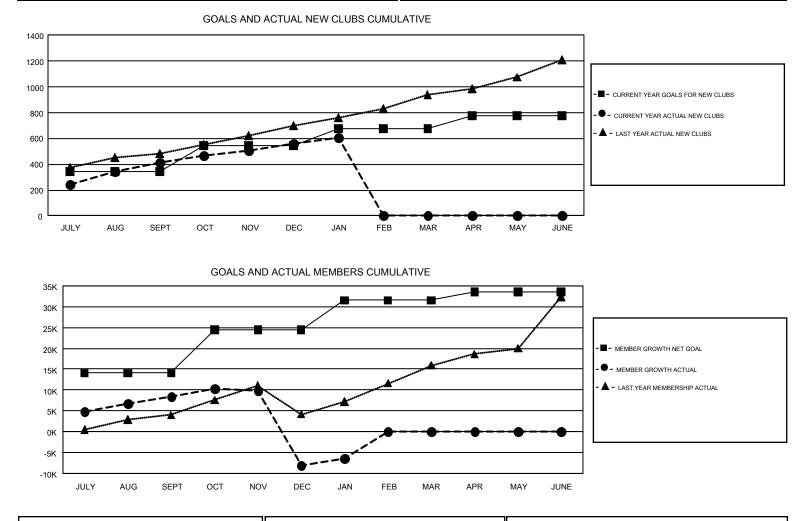

## GAT Constitutional Area 6

REPORT DOES NOT INCLUDE CLUBS IN UNDISTRICTED AREAS.

| Clubs                 |               |           |               | Members               |                           |                         |                                                    |  |
|-----------------------|---------------|-----------|---------------|-----------------------|---------------------------|-------------------------|----------------------------------------------------|--|
| RESULTS FOR 2018-2019 |               |           |               | RESULTS FOR 2018-2019 |                           |                         |                                                    |  |
| QUARTER               | NEW CLUB GOAL | NEW CLUBS | DROPPED CLUBS | QUARTER               | MEMBER GROWTH NET<br>GOAL | MEMBER GROWTH<br>ACTUAL | DROPPED<br>MEMBERS ACTUAL<br>(including transfers) |  |
| JULY/AUG/SEPT         | 346           | 413       | 66            | JULY/AUG/SEPT         | 14,055                    | 18,889                  | 9,297                                              |  |
| OCT/NOV/DEC           | 195           | 145       | 434           | OCT/NOV/DEC           | 10,376                    | 10,391                  | 26,142                                             |  |
| JAN/FEB/MAR           | 138           | 50        | 44            | JAN/FEB/MAR           | 7,106                     | 6,068                   | 2,889                                              |  |
| APR/MAY/JUNE          | 98            | 0         | 0             | APR/MAY/JUNE          | 2,012                     | 0                       | 0                                                  |  |